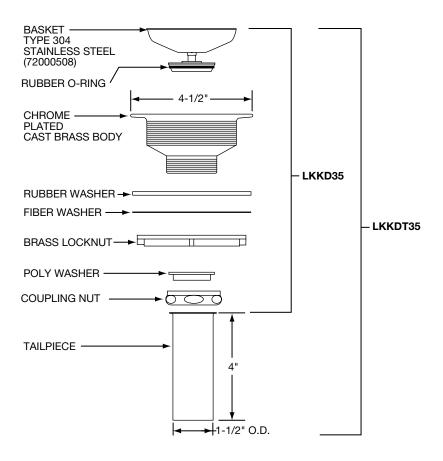

## **GENERAL**

**LKKD35**: Chrome plated cast brass drain outlet fitting with removable stainless steel basket strainer. Designed to fit 3-1/2" drain opening with an overall flange size of 4-1/2". Ship. Wt. 1-1/2 lbs.

**LKKDT35**: Same as LKKD35 except furnished with 1-1/2" O.D. x 4" chrome plated brass tailpiece. Ship. Wt. 1-1/2 lbs.